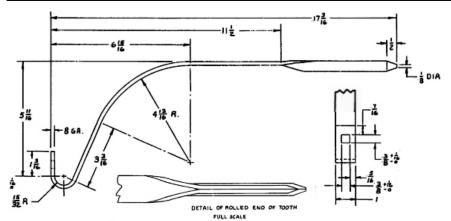

### King Style Weeder Teeth

| Part Number | Length | Bolt |
|-------------|--------|------|
| 11674       | 18"    | 3/8" |