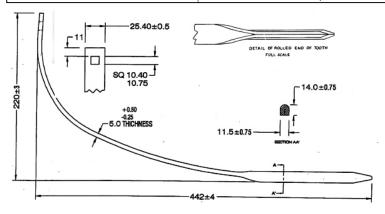

#### Weeder Teeth

| Part Number | Length  | Bolt |
|-------------|---------|------|
| 51393       | 17-1/2" | 3/8" |