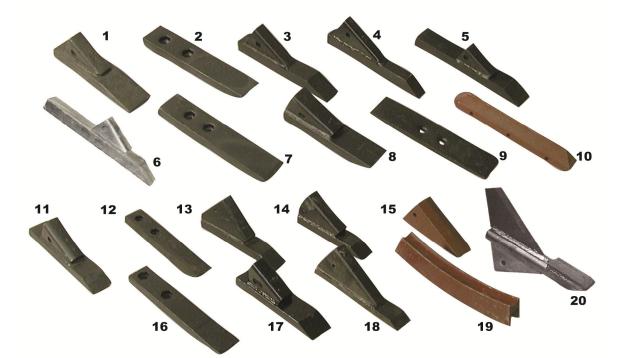

## Subsoiler Points

| Ref # | Part # | Description              | Туре    | Thick  | Point Width | O.A. Length | Weight   |
|-------|--------|--------------------------|---------|--------|-------------|-------------|----------|
| 1     | 15472  | KMC 152                  | Boot    | 1"     | 2-1/2"      | 11"         | 7.87 lbs |
| 2     | 15479  | KMC 116 & JD 112         | Bolt On | 1"     | 2-1/2"      | 12"         | 7.6 lbs  |
| 3     | 15483  | KMC 134                  | Boot    | 1-1/4" | 1-3/4"      | 10-7/8"     | 6.85 lbs |
| 4     | 34800  | KMC 114 (narrow)         | Boot    | 1-1/4" | 1-1/4"      | 11"         | 5 lbs    |
| 5     | 39579  | KMC SS Point             | Boot    | 1-1/4" | 1-3/4"      | 10-7/8"     | 6.85 lbs |
| 6     | 15486  | Paulk P118               | Boot    | 1"     | 2"          | 12"         | 7 lbs    |
| 7     | 15485  | Lilliston 132            | Bolt On | 1"     | 2-1/2"      | 12"         | 7.7 lbs  |
| 8     | 15475  | Bush Hog 110             | Boot    | 1"     | 2-1/2"      | 8-7/8"      | 6.44 lbs |
| 9     | 15473  | Blanton BL912            | Bolt On | 1/2"   | 2-5/8"      | 12"         | 4.05 lbs |
| 11    | 15481  | JD 136                   | Boot    | 1"     | 2-1/2"      | 12"         | 9.25 lbs |
| 12    | 15482  | JD 120 (narrow)          | Bolt On | 1"     | 2"          | 12-1/4"     | 7.5 lbs  |
| 13    | 36755  | W & A                    | Boot    | 1"     | 2"          | 10"         | 6.62 lbs |
| 14    | 15490  | Forrest City (steel)     | Boot    | 1"     | 2"          | 8-3/4"      | 5.75 lbs |
| 15    | 27164  | FCMW & Cole (cast steel) | Boot    |        | 2-3/16"     | 8"          | 5.63 lbs |
| 16    | 15488  | Taylorway T138           | Bolt On | 1"     | 2-1/4"      | 13-1/4"     | 6.45 lbs |
| 17    | 15489  | IH- 150                  | Boot    | 1"     | 2-1/2"      | 10"         | 7.45 lbs |
| 18    | 15480  | Brillion                 | Boot    | 3/4"   | 2"          | 10-1/2"     | 6 lbs    |
| 20    | 53432  | KMC (narrow)             | Boot    | 3/4"   | 2"          | 11"         | 8.50 lbs |
| 20    | 53433  | KMC (narrow)             | Boot    | 3/4"   | 1-1/4"      | 11"         | 8 lbs    |
| 20    | 53434  | KMC (narrow)             | Boot    | 1"     | 2"          | 11"         | 8.85 lbs |

## Wear Shins

| Ref # | Part # | Description                             | Туре     | Thick  | O.A. Length | Weight   |
|-------|--------|-----------------------------------------|----------|--------|-------------|----------|
| 10    | 15493  | KMC wear strip (cast steel)             | Roll Pin | 1-3/8" | 12"         | 3.87 lbs |
| 10    | 39580  | KMC wear strip (cast steel)             | Roll Pin | 1-3/8" | 10"         | 3.80 lbs |
| 19    | 27165  | Forrest City wear strip<br>(cast steel) |          | 1-3/4" | 12-7/8"     | 7.65 lbs |