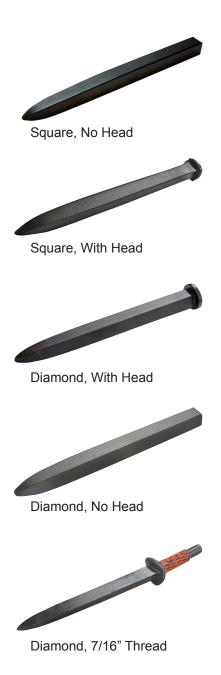

## **Harrow Spikes - Heated Treated Point**

| Part #  | Description                        | Width       | Length |
|---------|------------------------------------|-------------|--------|
| #110753 | Square, No Head                    | 5/8"        | 8"     |
| #110757 | Square, No Head                    | 3/4"        | 12"    |
| #110755 | Square, No Head                    | 3/4"        | 8"     |
| #110756 | Square, With Head                  | 3/4"        | 11"    |
| #110754 | Diamond, With Head                 | 5/8" x 7/8" | 8"     |
| #110752 | Diamond, No Head                   | 5/8" x 7/8" | 8"     |
| #110751 | Diamond,<br>7/16" - 14 UNC Threads | 5/8" x 7/8" | 8"     |