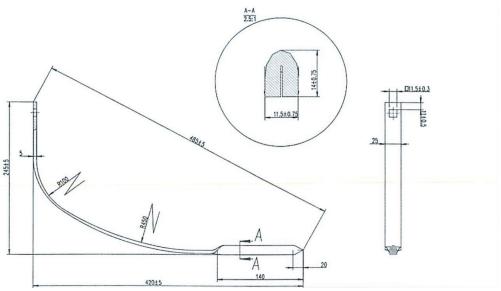

| 5/8" x 7/8" | 8"     |
| #110752 | Diamond, No Head                   | 5/8" x 7/8" | 8"     |
| #110751 | Diamond,<br>7/16" - 14 UNC Threads | 5/8" x 7/8" | 8"     |



## **Landscaping Supplies**



## 3/4" Core Aerator Plugger Spoon



| Part # | O.A. Length | Thickness | Mount Side O.D. | Bolts    |
|--------|-------------|-----------|-----------------|----------|
| #46766 | 7.62"       | 3 mm      | 7/8"            | (2) 3/8" |

#### **Grain Drill Chain**

| Part # | Notes                                                    |  |
|--------|----------------------------------------------------------|--|
| #13594 | Helps with seed germination by covering seeds in furrow. |  |



#### **Weeder Teeth**

| Part # | Length  | Bolt |
|--------|---------|------|
| #51393 | 16-1/2" | 3/8" |



## King Style Weeder Teeth