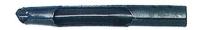

## 3/4" Core Aerator Plugger Spoon

| Part # | O.A. Length | Thickness | Mount Side O.D. | Bolts    |
|--------|-------------|-----------|-----------------|----------|
| #46766 | 7.62"       | 3 mm      | 7/8"            | (2) 3/8" |