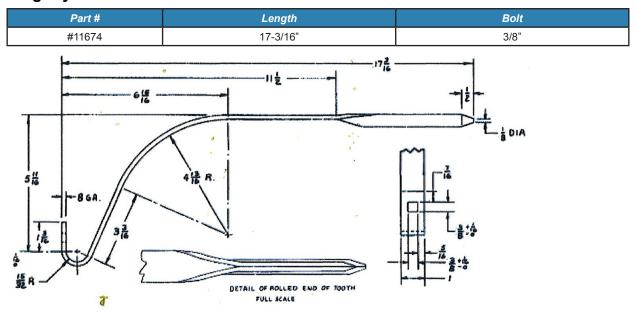

110752 | Diamond, No Head                   | 5/8" x 7/8" | 8"     |
| #110751 | Diamond,<br>7/16" - 14 UNC Threads | 5/8" x 7/8" | 8"     |



## **Landscaping Supplies**



## 3/4" Core Aerator Plugger Spoon



| Part # | O.A. Length | Thickness | Mount Side O.D. | Bolts    |
|--------|-------------|-----------|-----------------|----------|
| #46766 | 7.62"       | 3 mm      | 7/8"            | (2) 3/8" |

#### **Grain Drill Chain**

| Part # | Notes                                                    |  |
|--------|----------------------------------------------------------|--|
| #13594 | Helps with seed germination by covering seeds in furrow. |  |



#### **Weeder Teeth**

| Part # | Length  | Bolt |
|--------|---------|------|
| #51393 | 16-1/2" | 3/8" |



## King Style Weeder Teeth