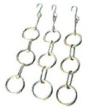

#### **Grain Drill Chain**

| Part # | Notes                                                    |  |
|--------|----------------------------------------------------------|--|
| #13594 | Helps with seed germination by covering seeds in furrow. |  |